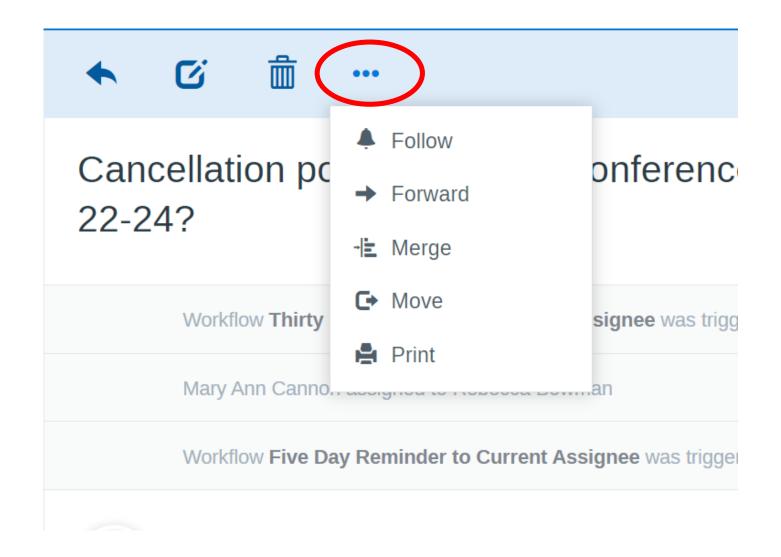

s Temple just €           | Liberty Janson | #748         | Nov 8         |
| Chris Omlid                          | ☆ I am a person injury attorney. I h I am a person injury attorney. I hav | Rebecca Bowman | # <b>742</b> | Nov 3         |
| Mail Delivery System via NAFE Help 3 | RE: Webform submission from:  Please reply above this line Mr             | Sam Sudler     | #739         | Nov 3         |

## Admin login to the help desk



### Freescout (help, conference and discuss@nafe.org)



#### National Academy of Forensic Engineers Dashboard







## Admin functions at the help desk



#### Example help inquiry

You can resolve the issue yourself or forward it to the person best qualified to answer



#### Reply to sender



#### Add a note



#### More actions



#### More actions



#### Status