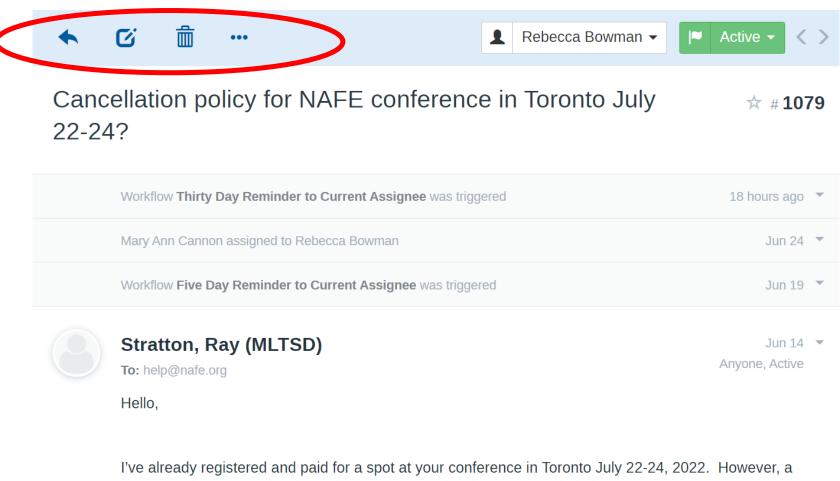

#### Example help inquiry

You can resolve the issue yourself or forward it to the person best qualified to answer