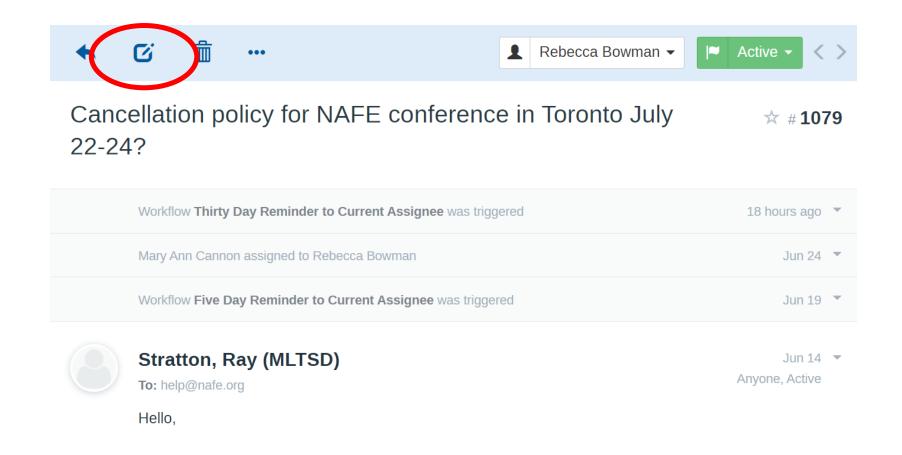

e Call: Charles Temple Liberty/Sam, Charles Temple just €           | Liberty Janson | #748         | Nov 8         |
| Chris Omlid                          | ☆ I am a person injury attorney. I h I am a person injury attorney. I hav | Rebecca Bowman | # <b>742</b> | Nov 3         |
| Mail Delivery System via NAFE Help 3 | RE: Webform submission from:  Please reply above this line Mr             | Sam Sudler     | #739         | Nov 3         |

## Admin login to the help desk



### Freescout (help, conference and discuss@nafe.org)



#### National Academy of Forensic Engineers Dashboard







## Admin functions at the help desk



#### Example help inquiry

You can resolve the issue yourself or forward it to the person best qualified to answer



#### Reply to sender



#### Add a note



#### More actions



#### More actions



#### Status