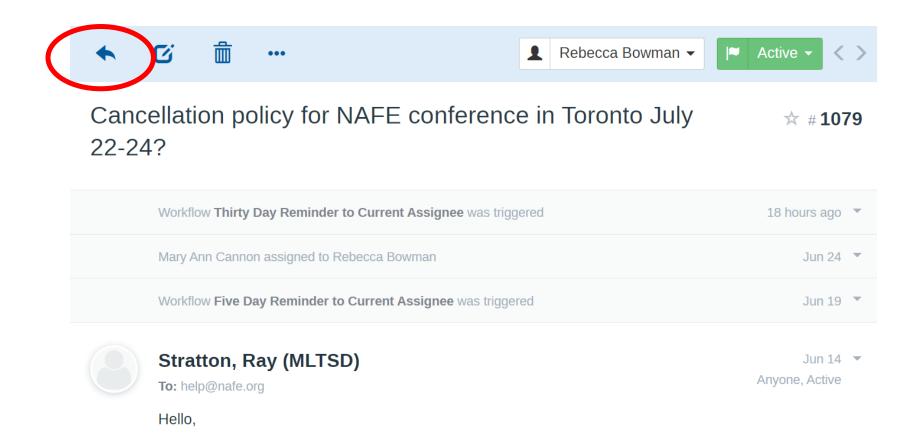

| ☆ Phone Call: Charles Temple Liberty/Sam, Charles Temple just €           | Liberty Janson | #748         | Nov 8         |
| Chris Omlid                          | ☆ I am a person injury attorney. I h I am a person injury attorney. I hav | Rebecca Bowman | # <b>742</b> | Nov 3         |
| Mail Delivery System via NAFE Help 3 | RE: Webform submission from:  Please reply above this line Mr             | Sam Sudler     | #739         | Nov 3         |

## Admin login to the help desk



### Freescout (help, conference and discuss@nafe.org)



#### National Academy of Forensic Engineers Dashboard







## Admin functions at the help desk



#### Example help inquiry

You can resolve the issue yourself or forward it to the person best qualified to answer



#### Reply to sender



#### Add a note



#### More actions



#### More actions



#### Status