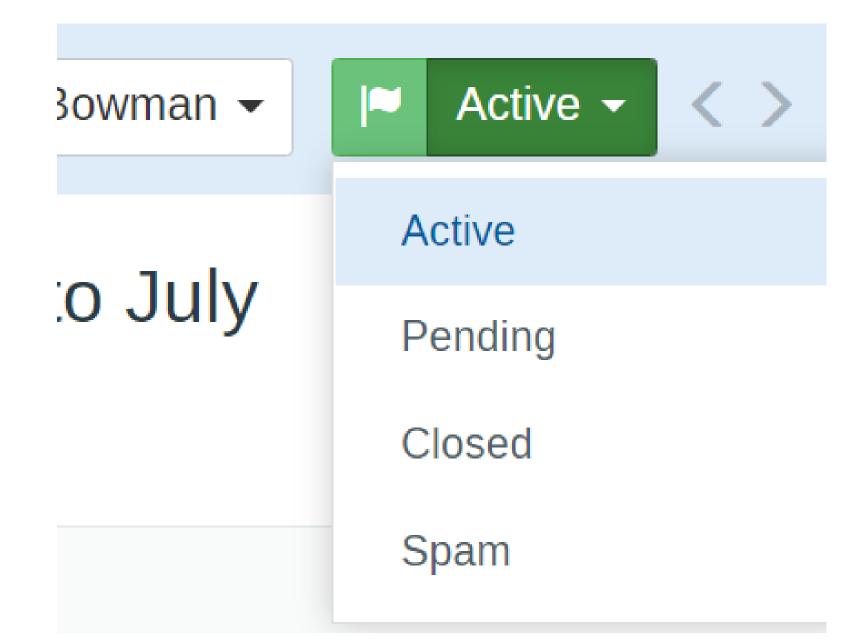

| Liberty Janson | #748         | Nov 8         |
| Chris Omlid                          | ☆ I am a person injury attorney. I h I am a person injury attorney. I hav | Rebecca Bowman | # <b>742</b> | Nov 3         |
| Mail Delivery System via NAFE Help 3 | RE: Webform submission from:  Please reply above this line Mr             | Sam Sudler     | #739         | Nov 3         |

## Admin login to the help desk



### Freescout (help, conference and discuss@nafe.org)



#### National Academy of Forensic Engineers Dashboard







## Admin functions at the help desk



#### Example help inquiry

You can resolve the issue yourself or forward it to the person best qualified to answer



#### Reply to sender



#### Add a note



#### More actions



#### More actions



#### Status