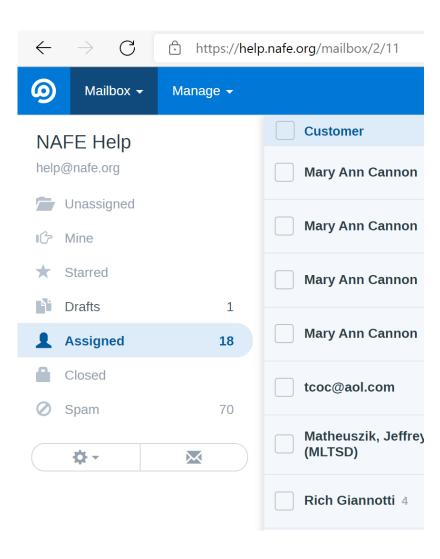

# The issue will be assigned a number and followed in the help system (freescout)

| Customer                             | Conversation                                                              | Assigned To    | Number       | Waiting Since |
|--------------------------------------|---------------------------------------------------------------------------|----------------|--------------|---------------|
| Mary Ann Cannon                      | RE: Life Member Status  Your request has been forwarded                   | Liberty Janson | #786         | 1 day ago     |
| Mary Ann Cannon                      | Appln Status Request: Arthur Da Arthur Daniliants would like to know      | Liberty Janson | #777         | 5 days ago    |
| Mary Ann Cannon                      | Request for NAFE Life Members TO:Ken WassonNAFE Mbr #587P                 | Liberty Janson | #775         | Dec 10        |
| Mary Ann Cannon                      | ★ Phone Call: Jeff Matheuszik     Jeffrey Matheuszik called a few mile    | Liberty Janson | #768         | Dec 6         |
| tcoc@aol.com                         | ☆ [Website Feedback] Membership Thanks.                                   | Liberty Janson | #764         | Dec 3         |
| Matheuszik, Jeffrey (MLTSD)          | ☆ [Website Feedback] Membership JMM (https://nafe.org/user/6161) s        | Liberty Janson | # <b>756</b> | Nov 22        |
| Rich Giannotti 4                     | ★ [Website Feedback] Membership<br>To Whom It May Concern,I am write      | Sam Sudler     | #668         | Nov 16        |
| mark.bailey@shaw.                    | ★ [Website Feedback] membership<br>MNB (https://www.nafe.org/user/35      | Sam Sudler     | #749         | Nov 10        |
| Mary Ann Cannon                      | ☆ Phone Call: Charles Temple Liberty/Sam, Charles Temple just €           | Liberty Janson | #748         | Nov 8         |
| Chris Omlid                          | ☆ I am a person injury attorney. I h I am a person injury attorney. I hav | Rebecca Bowman | # <b>742</b> | Nov 3         |
| Mail Delivery System via NAFE Help 3 | RE: Webform submission from:  Please reply above this line Mr             | Sam Sudler     | #739         | Nov 3         |